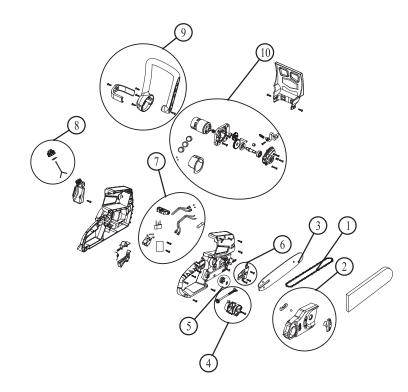

Chainsaw G24CS25, 2000007

## Chain Saw G24CS25, 2000007

| Pos | PNC          | Description              | Qty | UOM   |
|-----|--------------|--------------------------|-----|-------|
| 1   | RA31101155   | 10"saw chain assembly    | 1   | set   |
|     |              | Saw chain                | 1   | piece |
| 2   | RA34129583V2 | Knob assembly            | 1   | set   |
|     |              | Knob                     | 1   | piece |
|     |              | Sprocket cover           | 1   | piece |
|     |              | Ring                     | 1   | piece |
|     |              | Rubber pad               | 1   | piece |
| 3   | RA31103583V3 | 10"chain bar assembly    | 1   | set   |
|     |              | 10"chain bar             | 1   | piece |
| 4   | RA34108583AV | Adjustment knob assembly | 1   | set   |
|     |              | Adjustment knob          | 1   | piece |
|     |              | Pad                      | 1   | piece |
|     |              | Screw                    | 1   | piece |
|     |              | Adjustment knob plate    | 1   | piece |
|     |              | Gear                     | 1   | piece |
|     |              | Tension bolt             | 1   | piece |
|     |              | Screw                    | 2   | piece |
|     |              | Chain tension bracket    | 1   | piece |
| 5   | RA33902102V2 | Chain wheel assembly     | 1   | set   |
|     |              | Chain wheel              | 1   | piece |
|     |              | Ring                     | 1   | piece |
| 6   | RA33301583V  | Metal plate assembly     | 1   | set   |
| -   |              | Metal plate              | 1   | piece |
|     |              | Screw                    | 3   | piece |
| 7   | RA36200583B  | Pcb board assembly       | 1   | set   |
|     |              | Capacitor                | 1   | piece |
|     |              | Pcb board                | 1   | piece |
|     |              | Micro switch             | 1   | piece |
|     |              | B terminal               | 1   | piece |
|     |              | Terminal                 | 4   | piece |
|     |              | B terminal               | 1   | piece |
|     |              | Shrinkable tube          | 10  | CM    |
|     |              | Wire                     | 25  | СМ    |
|     |              | Wire                     | 41  | CM    |
|     |              | Lug plate                | 1   | piece |
|     |              | Battery housing socket   | 1   | piece |
|     |              | Terminal sleeve          | 4   | piece |
| 8   | RA34106583   | Oil tank cap assembly    | 1   | set   |
|     |              | Oil tank cap             | 1   | piece |

| Pos | PNC          | Description                | Qty   | UOM   |
|-----|--------------|----------------------------|-------|-------|
|     |              | Cap string                 | 1     | piece |
|     |              | O-ring                     | 1     | piece |
| 9   | RA34103583   | Auxiliarly handle assembly | 1     | set   |
|     |              | Auxiliarly handle          | 1     | piece |
|     |              | Screw                      | 4     | piece |
|     |              | Decoration rib             | 1     | piece |
|     |              | Screw                      | 1     | piece |
| 10  | RA36101586V1 | Motor gear box assembly    | 1     | set   |
|     |              | Oil pump                   | 1     | piece |
|     |              | Needle roller bearing      | 3     | piece |
|     |              | Bearing                    | 1     | piece |
|     |              | Screw                      | 2     | piece |
|     |              | Screw                      | 4     | piece |
|     |              | Filter spring              | 1     | piece |
|     |              | Spring washer              | 3     | piece |
|     |              | Spring washer              | 2     | piece |
|     |              | Gear box                   | 1     | piece |
|     |              | Gear box cover             | 1     | piece |
|     |              | Shaft                      | 1     | piece |
|     |              | Shaft                      | 1     | piece |
|     |              | Gear                       | 1     | piece |
|     |              | Gear                       | 1     | piece |
|     |              | Oil pump cam               | 1     | piece |
|     |              | Gear                       | 1     | piece |
|     |              | Ring                       | 1     | piece |
|     |              | Motor                      | 1     | piece |
|     |              | Magnetic ring              | 1     | piece |
|     |              | Magnetic ring              | 2     | piece |
|     |              | B terminal                 | 1     | piece |
|     |              | B terminal                 | 1     | piece |
|     |              | Oil                        | 0,008 | kg    |